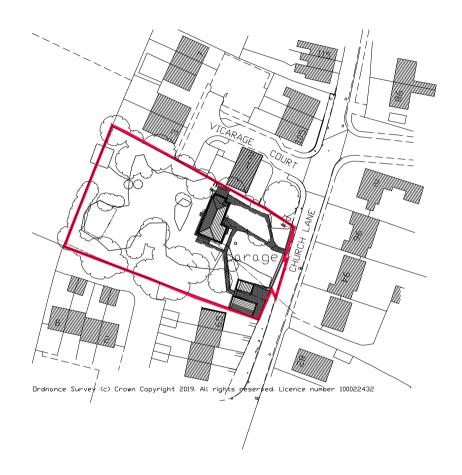

Site Boundary

## SITE LOCATION PLAN

SCALE: DRAWN BY:

1:1250 @ A4

DATE: CHECKED BY:

June 2019

STATUS:

## PLANNING

DRAWING NUMBER: REVISION: 19-009/ 00 A